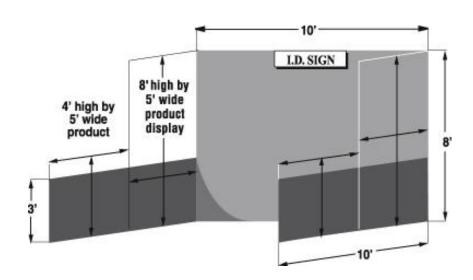

## Southern Women's Show Memphis, March 1-3, 2019 Agricenter Height Restrictions

The front five feet of your exhibit may not exceed FOUR feet in height.

## All exhibits must have floor covering.

Maximum height for any product, display or sign is EIGHT FEET.

## **Height Limitation Exceptions:**

- 1. If you have three or more booths in a row, you may have 8' high displays to the front of the booth except within 10' of where your exhibit adjoins other exhibits. So if you have three booths, your center booth may be 8' high to the front of the booth. With four booths, the center two booths may be 8' high to the front of the booth.
- Your exhibit height may be 8' to the front of your exhibit WITH THE APPROVAL OF SHOW MANAGEMENT AND THE ADJOINING EXHIBITOR. If you wish to exceed the height limitation and have not contacted show management, come to the show office BEFORE setting up your exhibit.